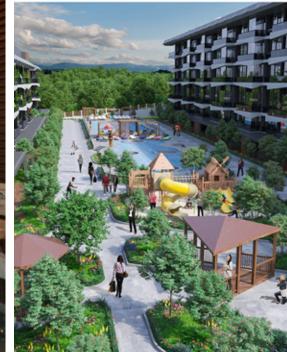

## **Project facilities**

- Outdoor swimming pool.
- sidewalks.
- Security 7/24.
- Parking spaces (indoors and outdoors).
- kids play area.