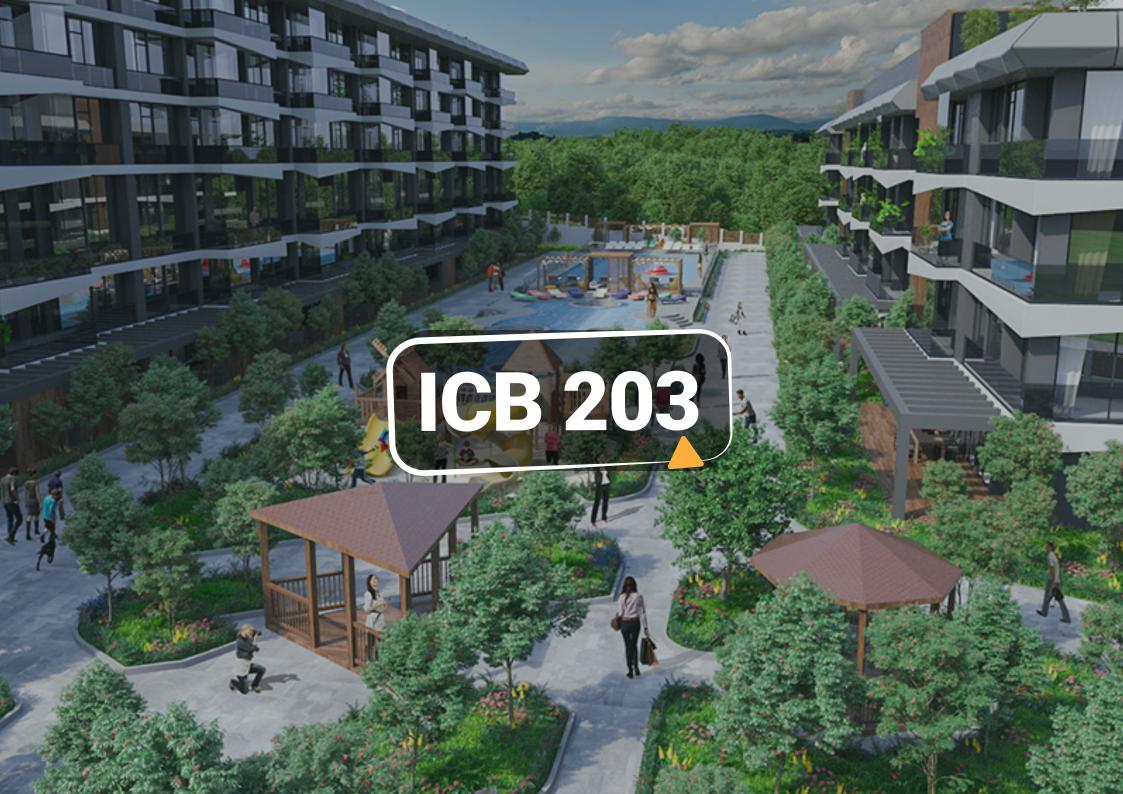

## **Project facilities**

- Outdoor swimming pool.
- sidewalks.
- Security 7/24.
- Parking spaces (indoors and outdoors).
- kids play area.