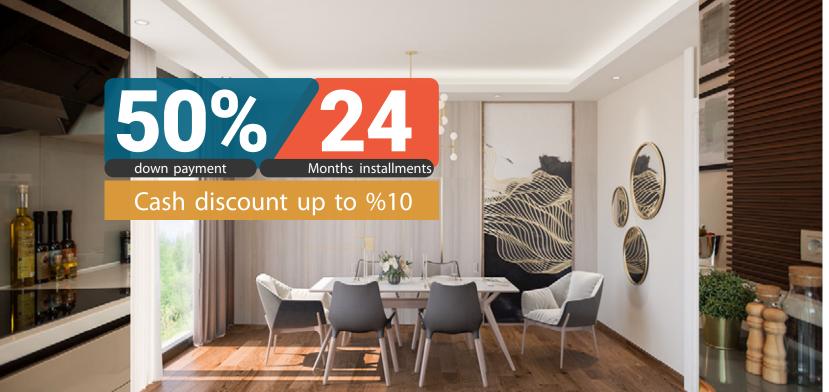

## Sizes and prices:

- Two bedrooms apartment (2+1) with 139 m2 starting from 513,000 Turkish liras.

- Three bedrooms apartment (3+1) with 179 m2 starting from 658,786 TL Turkish liras
- Five-bedrooms apartment (duplex flat) (1+5) with 229 m2 starting from 880,000 TL Turkish liras