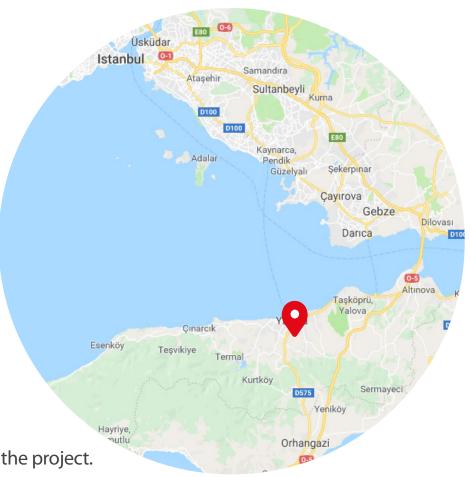

## The project location

◆The Yalova location is distinguished (marked by) by proximity (close to) Istanbul, where within 40 minutes you can reach the popular port and then to the project within 5 minutes only.

## Near by

- 40 minutes from Istanbul

- 5 minutes from the IDO ferry station

- Near the project will be a large public hospital

- On the highway between Bursa and Istanbul.

- 40 minutes from Sabiha International Airport.

- 3 km to the beach.

- 5 minutes to Yalova city center.

- 16 km to popular mineral water baths in Yalova

- Close to the bus terminal

- Water park (aquarium) just by walking distance from the project.