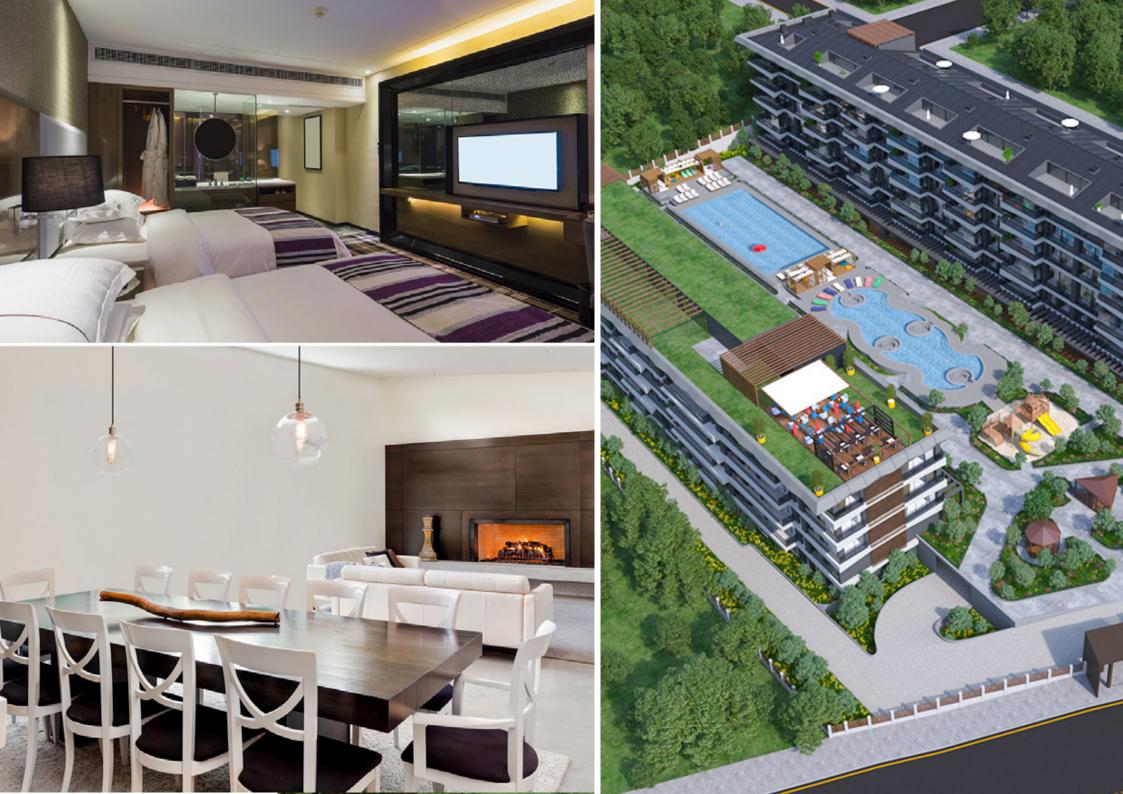

## **Project facilities**

- Outdoor swimming pool.
- sidewalks.
- Security 7/24.
- Parking spaces (indoors and outdoors).
- kids play area.

## Sizes and prices:

- Two bedrooms apartment (2+1) with 139 m2 starting from 513,000 Turkish liras.

- Three bedrooms apartment (3+1) with 179 m2 starting from 658,786 TL Turkish liras
- Five-bedrooms apartment (duplex flat) (1+5) with 229 m2 starting from 880,000 TL Turkish liras