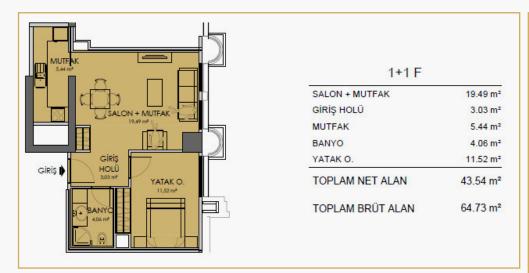

LOCATED IN ONE OF THE MOST LUXURIOUS AREAS IN BAHCESEHIR.





## Features:

located in one of the most luxurious areas in Bahcesehir.

high guaranteed rental income.

Hotel concept. Apartments.

High quality finishing materials.













## **Facilities:**

Shuttle bus from and to Istanbul airport.

Swimming pool, Gym, sauna.

Full hotel services.

## **About Location:**

High luxury area full of Villas and well organized buildings.

Full of green areas and parks.

The importance of being near the new KANAL ISTANBUL which is going to add investment value to your Property.



## Types of apartment plan

0-1 until 3+1