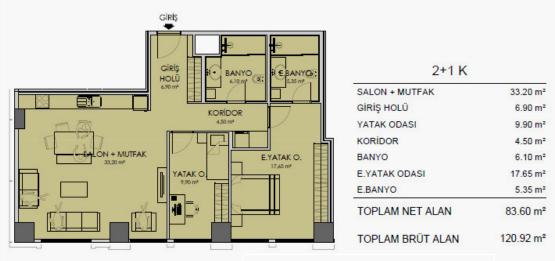

LOCATED IN ONE OF THE MOST LUXURIOUS AREAS IN BAHCESEHIR.





## Features:

located in one of the most luxurious areas in Bahcesehir.

high guaranteed rental income.

Hotel concept. Apartments.

High quality finishing materials.













## **Facilities:**

Shuttle bus from and to Istanbul airport.

Swimming pool, Gym, sauna.

Full hotel services.

## **About Location:**

High luxury area full of Villas and well organized buildings.

Full of green areas and parks.

The importance of being near the new KANAL ISTANBUL which is going to add investment value to your Property.



## Types of apartment plan

0-1 until 3+1