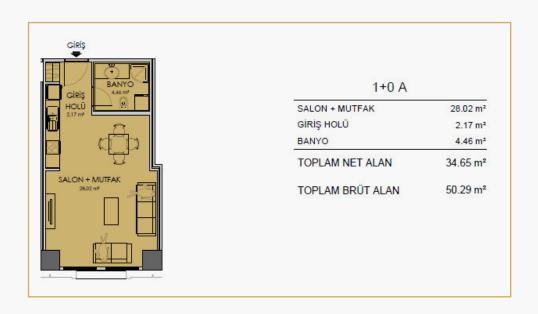

LOCATED IN ONE OF THE MOST LUXURIOUS AREAS IN BAHCESEHIR.





## Features:

located in one of the most luxurious areas in Bahcesehir.

high guaranteed rental income.

Hotel concept. Apartments.

High quality finishing materials.













## **Facilities:**

Shuttle bus from and to Istanbul airport.

Swimming pool, Gym, sauna.

Full hotel services.

## **About Location:**

High luxury area full of Villas and well organized buildings.

Full of green areas and parks.

The importance of being near the new KANAL ISTANBUL which is going to add investment value to your Property.



## Types of apartment plan

0-1 until 3+1