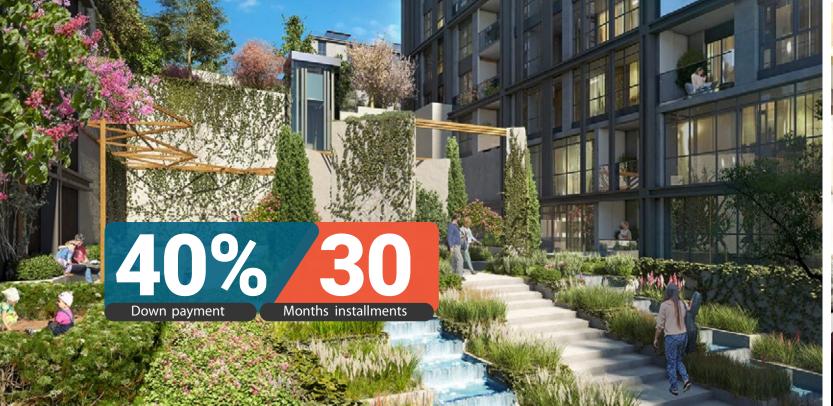

Attractive details, aesthetic elements, and soft touches throughout have been used inside the flats. Open plan modern layouts provide lots of space for relaxing at home, while floor to ceiling windows allow sunlight inside all day long. Large private balconies offer tremendous views across the surrounding settings.





## **Facilities**

- Restaurants and daily shops within the site
- Large indoor swimming pool open year round
- Landscaped green gardens and walking paths
- Playgrounds where children can socialise daily
- Branded gym with state-of-the-art equipment
- Complete relaxing Spa and on-site sauna
- Lobby and reception services provided
- Elevators in buildings for easy home access
- Parking with spaces available for each unit
- Security and camera system 24 hours a day
- And