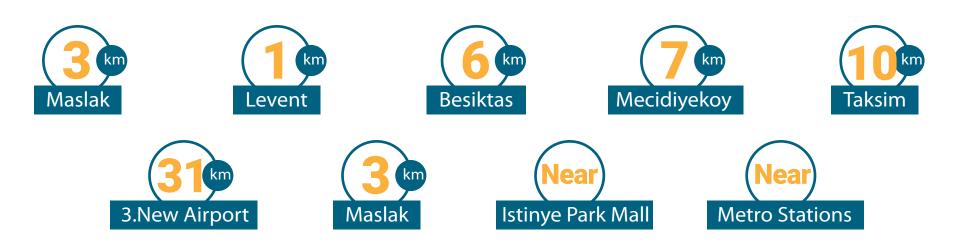

Attractive details, aesthetic elements, and soft touches throughout have been used inside the flats. Open plan modern layouts provide lots of space for relaxing at home, while floor to ceiling windows allow sunlight inside all day long. Large private balconies offer tremendous views across the surrounding settings.





## **Facilities**

- Restaurants and daily shops within the site
- Large indoor swimming pool open year round
- Landscaped green gardens and walking paths
- Playgrounds where children can socialise daily
- Branded gym with state-of-the-art equipment
- Complete relaxing Spa and on-site sauna
- Lobby and reception services provided
- Elevators in buildings for easy home access
- Parking with spaces available for each unit
- Security and camera system 24 hours a day
- And lots more inside and out to discover

## Apartment Plans and Areas:

Studio invest residences sized from 45m2

- 1+1 bedroom residences sized from 63m2 to 103m2
- 1+2 bedroom residences sized from 99m2 to 132m2
- 1+3 bedroom residences sized from 130m2 to 191m2
- 1+4 bedroom residences sized from 200m2 to 399m2





META