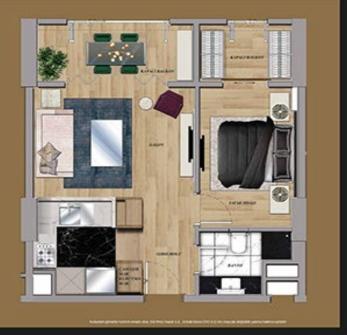

## Apartment Plans and Areas:

Studio invest residences sized from 45m2

- 1+1 bedroom residences sized from 63m2 to 103m2
- 1+2 bedroom residences sized from 99m2 to 132m2
- 1+3 bedroom residences sized from 130m2 to 191m2
- 1+4 bedroom residences sized from 200m2 to 399m2