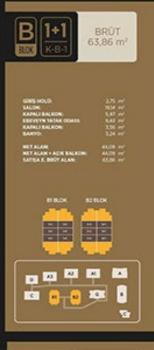

## Apartment Plans and Areas:

Studio invest residences sized from 45m2

- 1+1 bedroom residences sized from 63m2 to 103m2
- 1+2 bedroom residences sized from 99m2 to 132m2
- 1+3 bedroom residences sized from 130m2 to 191m2
- 1+4 bedroom residences sized from 200m2 to 399m2