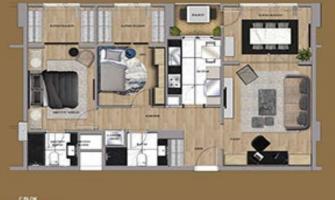

Attractive details, aesthetic elements, and soft touches throughout have been used inside the flats. Open plan modern layouts provide lots of space for relaxing at home, while floor to ceiling windows allow sunlight inside all day long. Large private balconies offer tremendous views across the surrounding settings.

## Apartment Plans and Areas:

Studio invest residences sized from 45m2

- 1+1 bedroom residences sized from 63m2 to 103m2
- 1+2 bedroom residences sized from 99m2 to 132m2
- 1+3 bedroom residences sized from 130m2 to 191m2
- 1+4 bedroom residences sized from 200m2 to 399m2