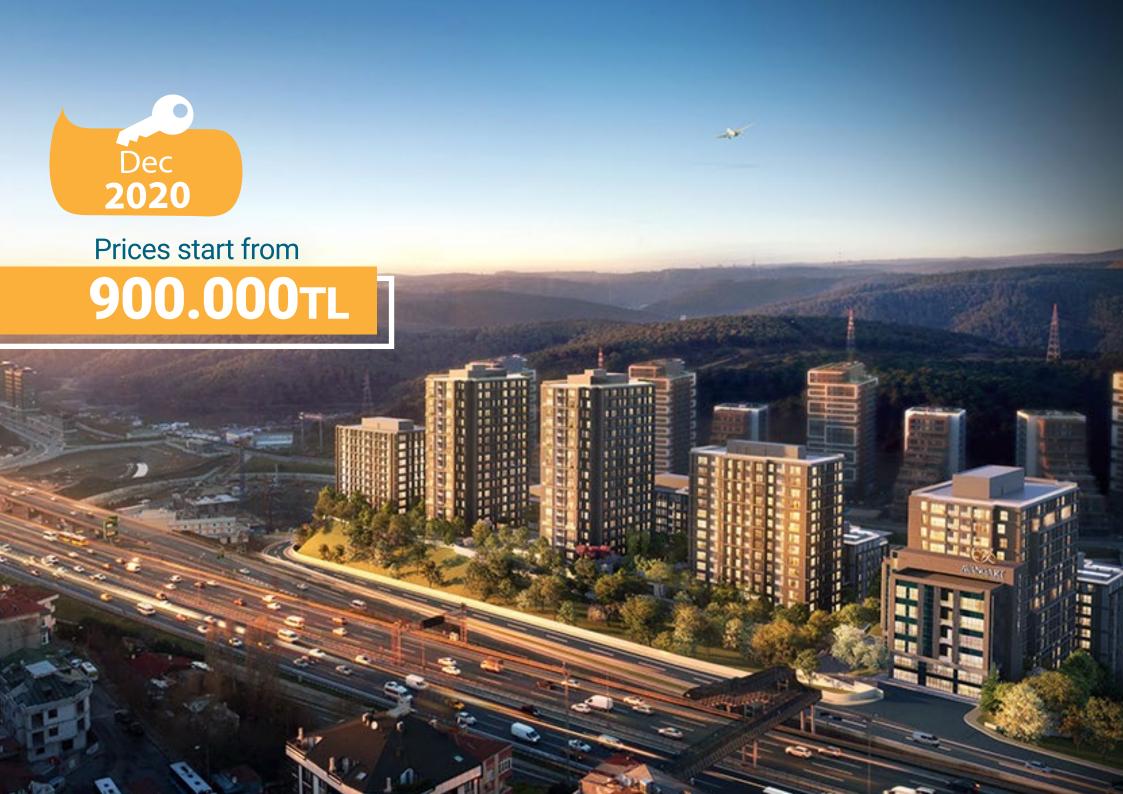

## Apartment Plans and Areas:

Studio invest residences sized from 45m2

- 1+1 bedroom residences sized from 63m2 to 103m2
- 1+2 bedroom residences sized from 99m2 to 132m2
- 1+3 bedroom residences sized from 130m2 to 191m2
- 1+4 bedroom residences sized from 200m2 to 399m2