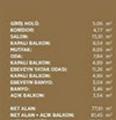

## Apartment Plans and Areas:

Studio invest residences sized from 45m2

- 1+1 bedroom residences sized from 63m2 to 103m2
- 1+2 bedroom residences sized from 99m2 to 132m2
- 1+3 bedroom residences sized from 130m2 to 191m2
- 1+4 bedroom residences sized from 200m2 to 399m2