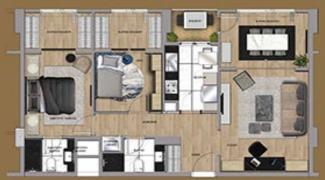

Attractive details, aesthetic elements, and soft touches throughout have been used inside the flats. Open plan modern layouts provide lots of space for relaxing at home, while floor to ceiling windows allow sunlight inside all day long. Large private balconies offer tremendous views across the surrounding settings.

## Apartment Plans and Areas:

Studio invest residences sized from 45m2

- 1+1 bedroom residences sized from 63m2 to 103m2
- 1+2 bedroom residences sized from 99m2 to 132m2
- 1+3 bedroom residences sized from 130m2 to 191m2
- 1+4 bedroom residences sized from 200m2 to 399m2