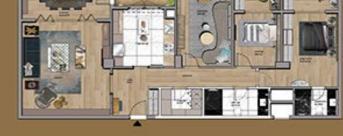

Attractive details, aesthetic elements, and soft touches throughout have been used inside the flats. Open plan modern layouts provide lots of space for relaxing at home, while floor to ceiling windows allow sunlight inside all day long. Large private balconies offer tremendous views across the surrounding settings.

## Apartment Plans and Areas:

Studio invest residences sized from 45m2

- 1+1 bedroom residences sized from 63m2 to 103m2
- 1+2 bedroom residences sized from 99m2 to 132m2
- 1+3 bedroom residences sized from 130m2 to 191m2
- 1+4 bedroom residences sized from 200m2 to 399m2