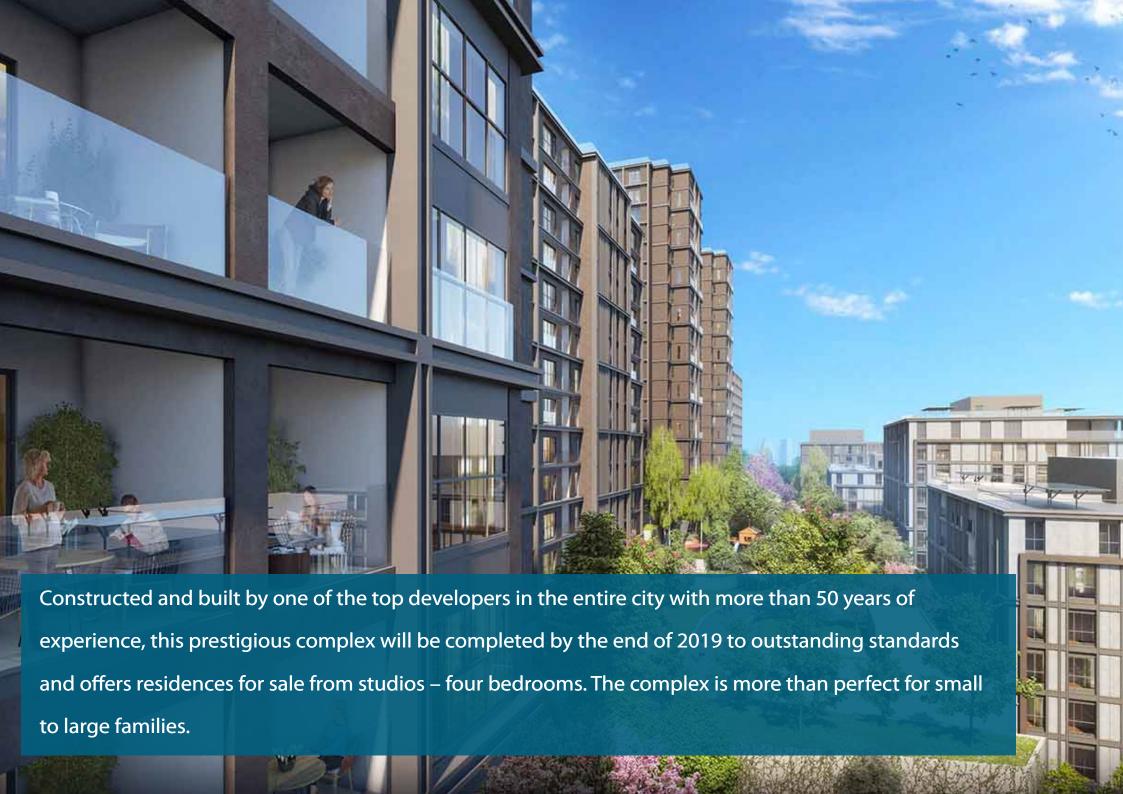

## **Facilities**

- Restaurants and daily shops within the site
- Large indoor swimming pool open year round
- Landscaped green gardens and walking paths
- Playgrounds where children can socialise daily
- Branded gym with state-of-the-art equipment
- Complete relaxing Spa and on-site sauna
- Lobby and reception services provided
- Elevators in buildings for easy home access
- Parking with spaces available for each unit
- Security and camera system 24 hours a day
- And lots more inside and out to discover