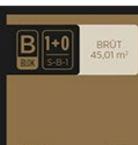

## Apartment Plans and Areas:

Studio invest residences sized from 45m2

- 1+1 bedroom residences sized from 63m2 to 103m2
- 1+2 bedroom residences sized from 99m2 to 132m2
- 1+3 bedroom residences sized from 130m2 to 191m2
- 1+4 bedroom residences sized from 200m2 to 399m2