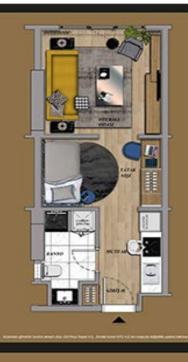

## Apartment Plans and Areas:

Studio invest residences sized from 45m2

- 1+1 bedroom residences sized from 63m2 to 103m2
- 1+2 bedroom residences sized from 99m2 to 132m2
- 1+3 bedroom residences sized from 130m2 to 191m2
- 1+4 bedroom residences sized from 200m2 to 399m2