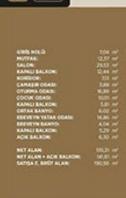

## Apartment Plans and Areas:

Studio invest residences sized from 45m2

- 1+1 bedroom residences sized from 63m2 to 103m2
- 1+2 bedroom residences sized from 99m2 to 132m2
- 1+3 bedroom residences sized from 130m2 to 191m2
- 1+4 bedroom residences sized from 200m2 to 399m2

METALAN: SATISA E BRÛT ALAN:

BROT 190,56 m<sup>2</sup>