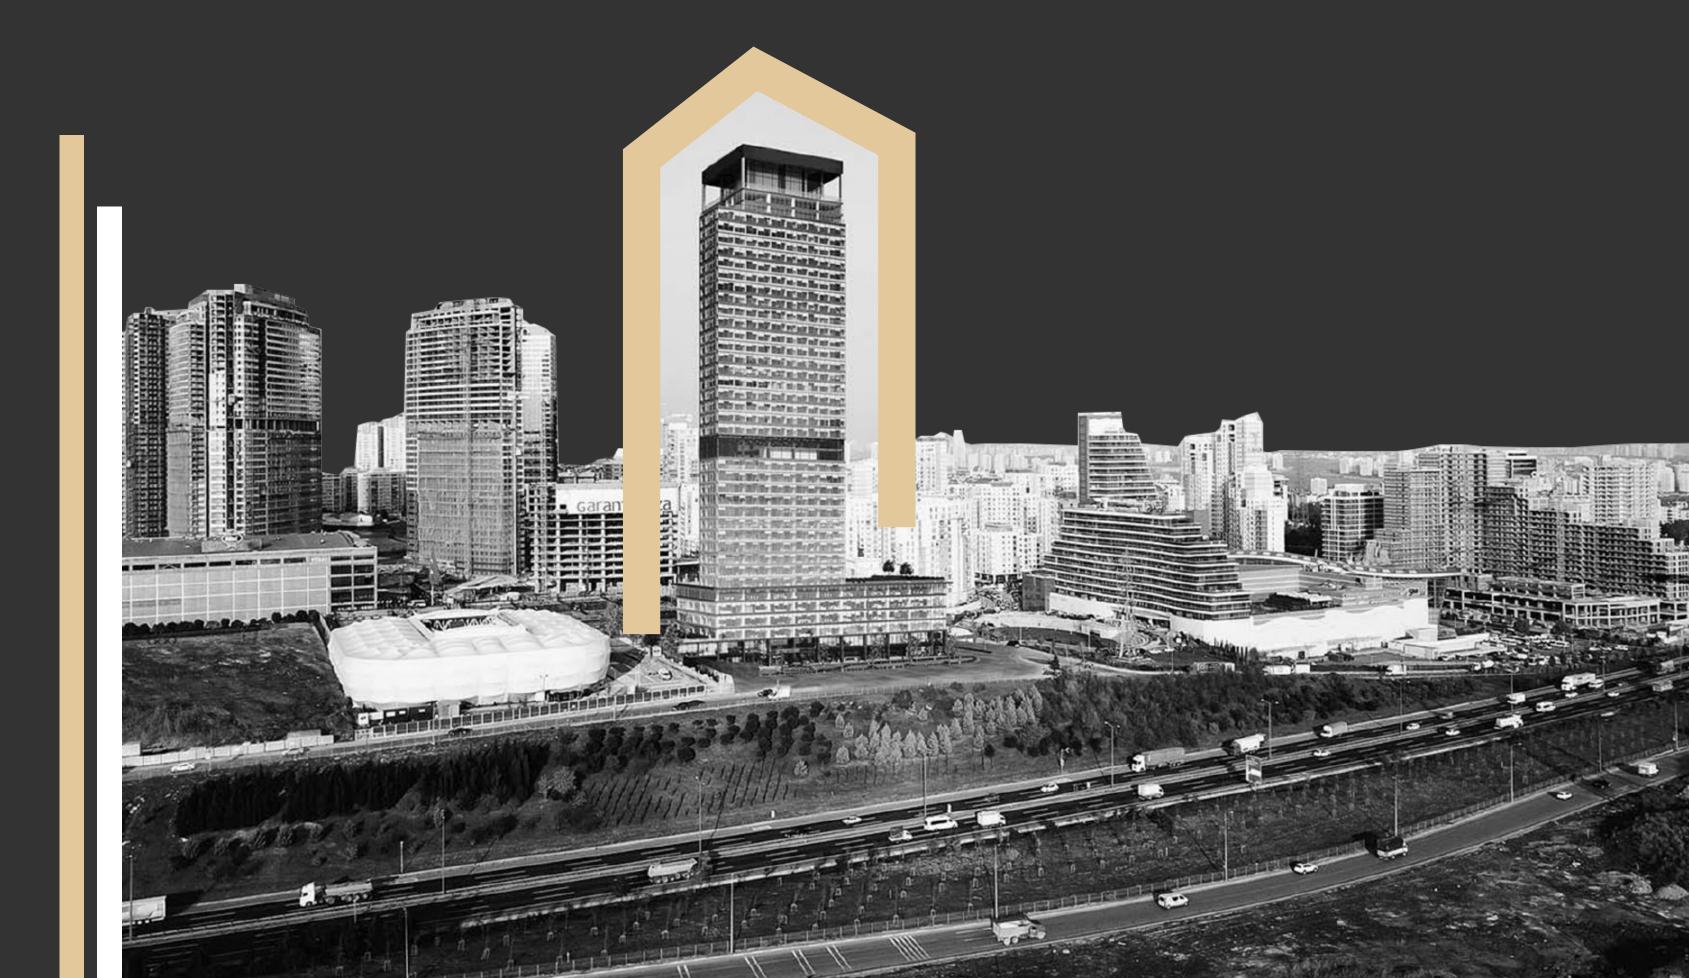

#### Facilities:

- \* The project consists of one block of 45 floors.
- \* First stage is Home office can be for living or as office.
- \* Second stage from 11th up to 19th floor its Sheraton hotel which is not for sale.
- \* Third stage up to the 38th floor is Sheraton residence con sist of/1+1 - 4+1 / types of apartments
- \* The fourth stage it is art gallery will have high luxury art works from around the world.
- \* Also we have full floor for social facilities, to give you more comfort in your investment.
- \* Heliport on the Roof.

#### About Location:

- \* In the new designed and modern area in Istanbul (Bahcesehir).
- \* Active area full of shopping centers and Transportations.

### Nearby:

- \* 500 meter to the new metro station which is going to be ready in February 2021.
- \* 200 meter to AK Bati shopping center
- \* 300 meter to TEM highway.
- \* 30 minutes to Istanbul airport.
- \* 2 minutes from the second biggest tennis field in the world.
- \* 10 minutes to Tuyap the biggest center for exhibitions in Turkey .
- \* 40 minutes to taksim square
- \* Near one of the Best hospitals in Istanbul liv hospital.
- \* 25 minutes to the Marmara Sea.