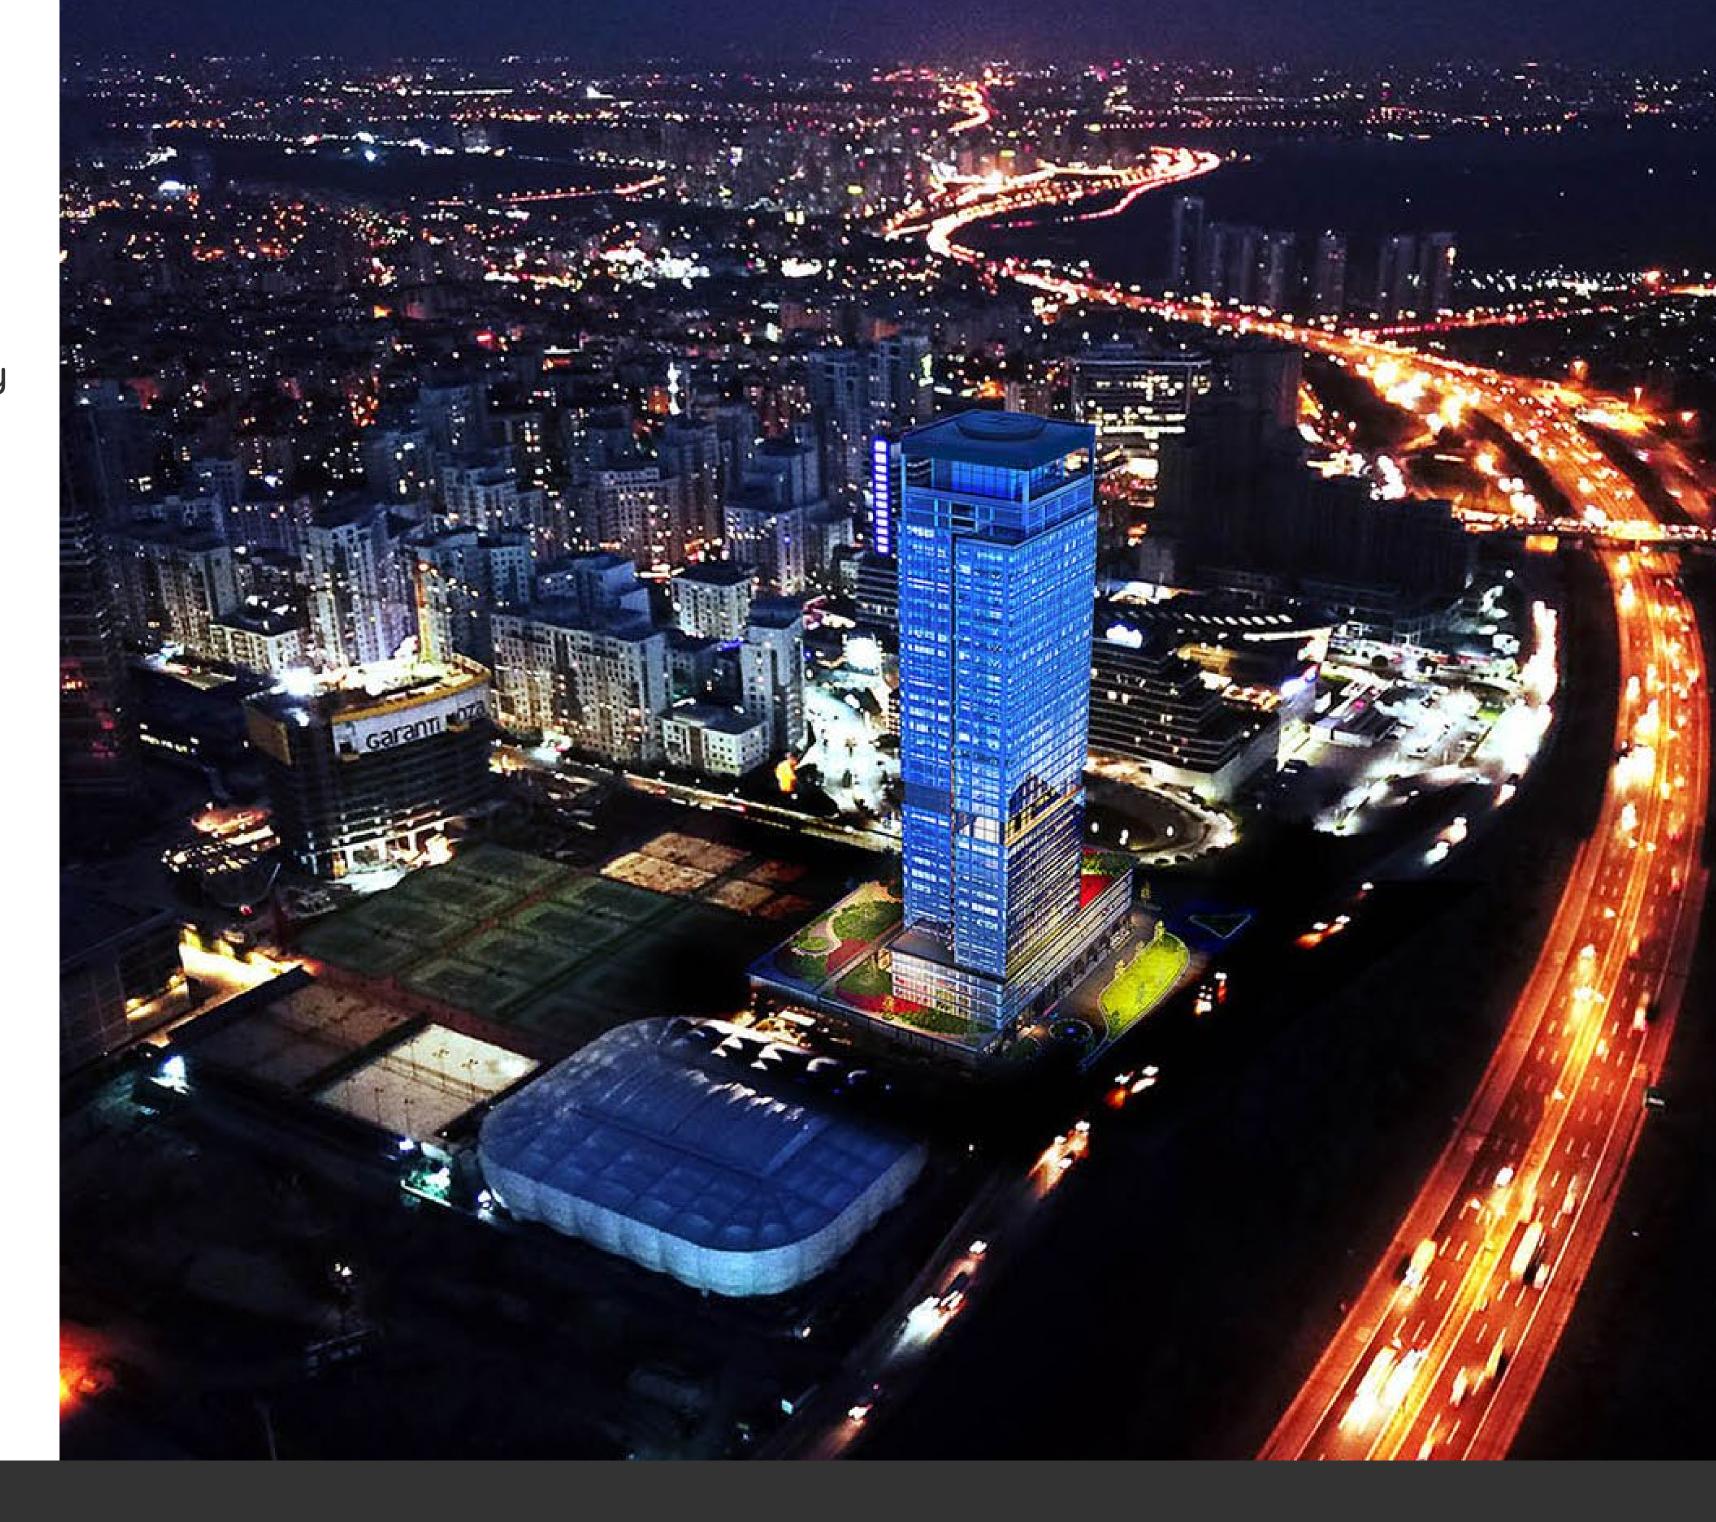

#### Facilities:

- \* The project consists of one block of 45 floors.
- \* First stage is Home office can be for living or as office.
- \* Second stage from 11th up to 19th floor its Sheraton hotel which is not for sale.
- \* Third stage up to the 38th floor is Sheraton residence con sist of/1+1 - 4+1 / types of apartments
- \* The fourth stage it is art gallery will have high luxury art works from around the world.
- \* Also we have full floor for social facilities, to give you more comfort in your investment.
- \* Heliport on the Roof.

#### About Location:

- \* In the new designed and modern area in Istanbul (Bahcesehir).
- \* Active area full of shopping centers and Transportations.

### Nearby:

- \* 500 meter to the new metro station which is going to be ready in February 2021.
- \* 200 meter to AK Bati shopping center
- \* 300 meter to TEM highway.
- \* 30 minutes to Istanbul airport.
- \* 2 minutes from the second biggest tennis field in the world.
- \* 10 minutes to Tuyap the biggest center for exhibitions in Turkey .
- \* 40 minutes to taksim square
- \* Near one of the Best hospitals in Istanbul liv hospital.
- \* 25 minutes to the Marmara Sea.