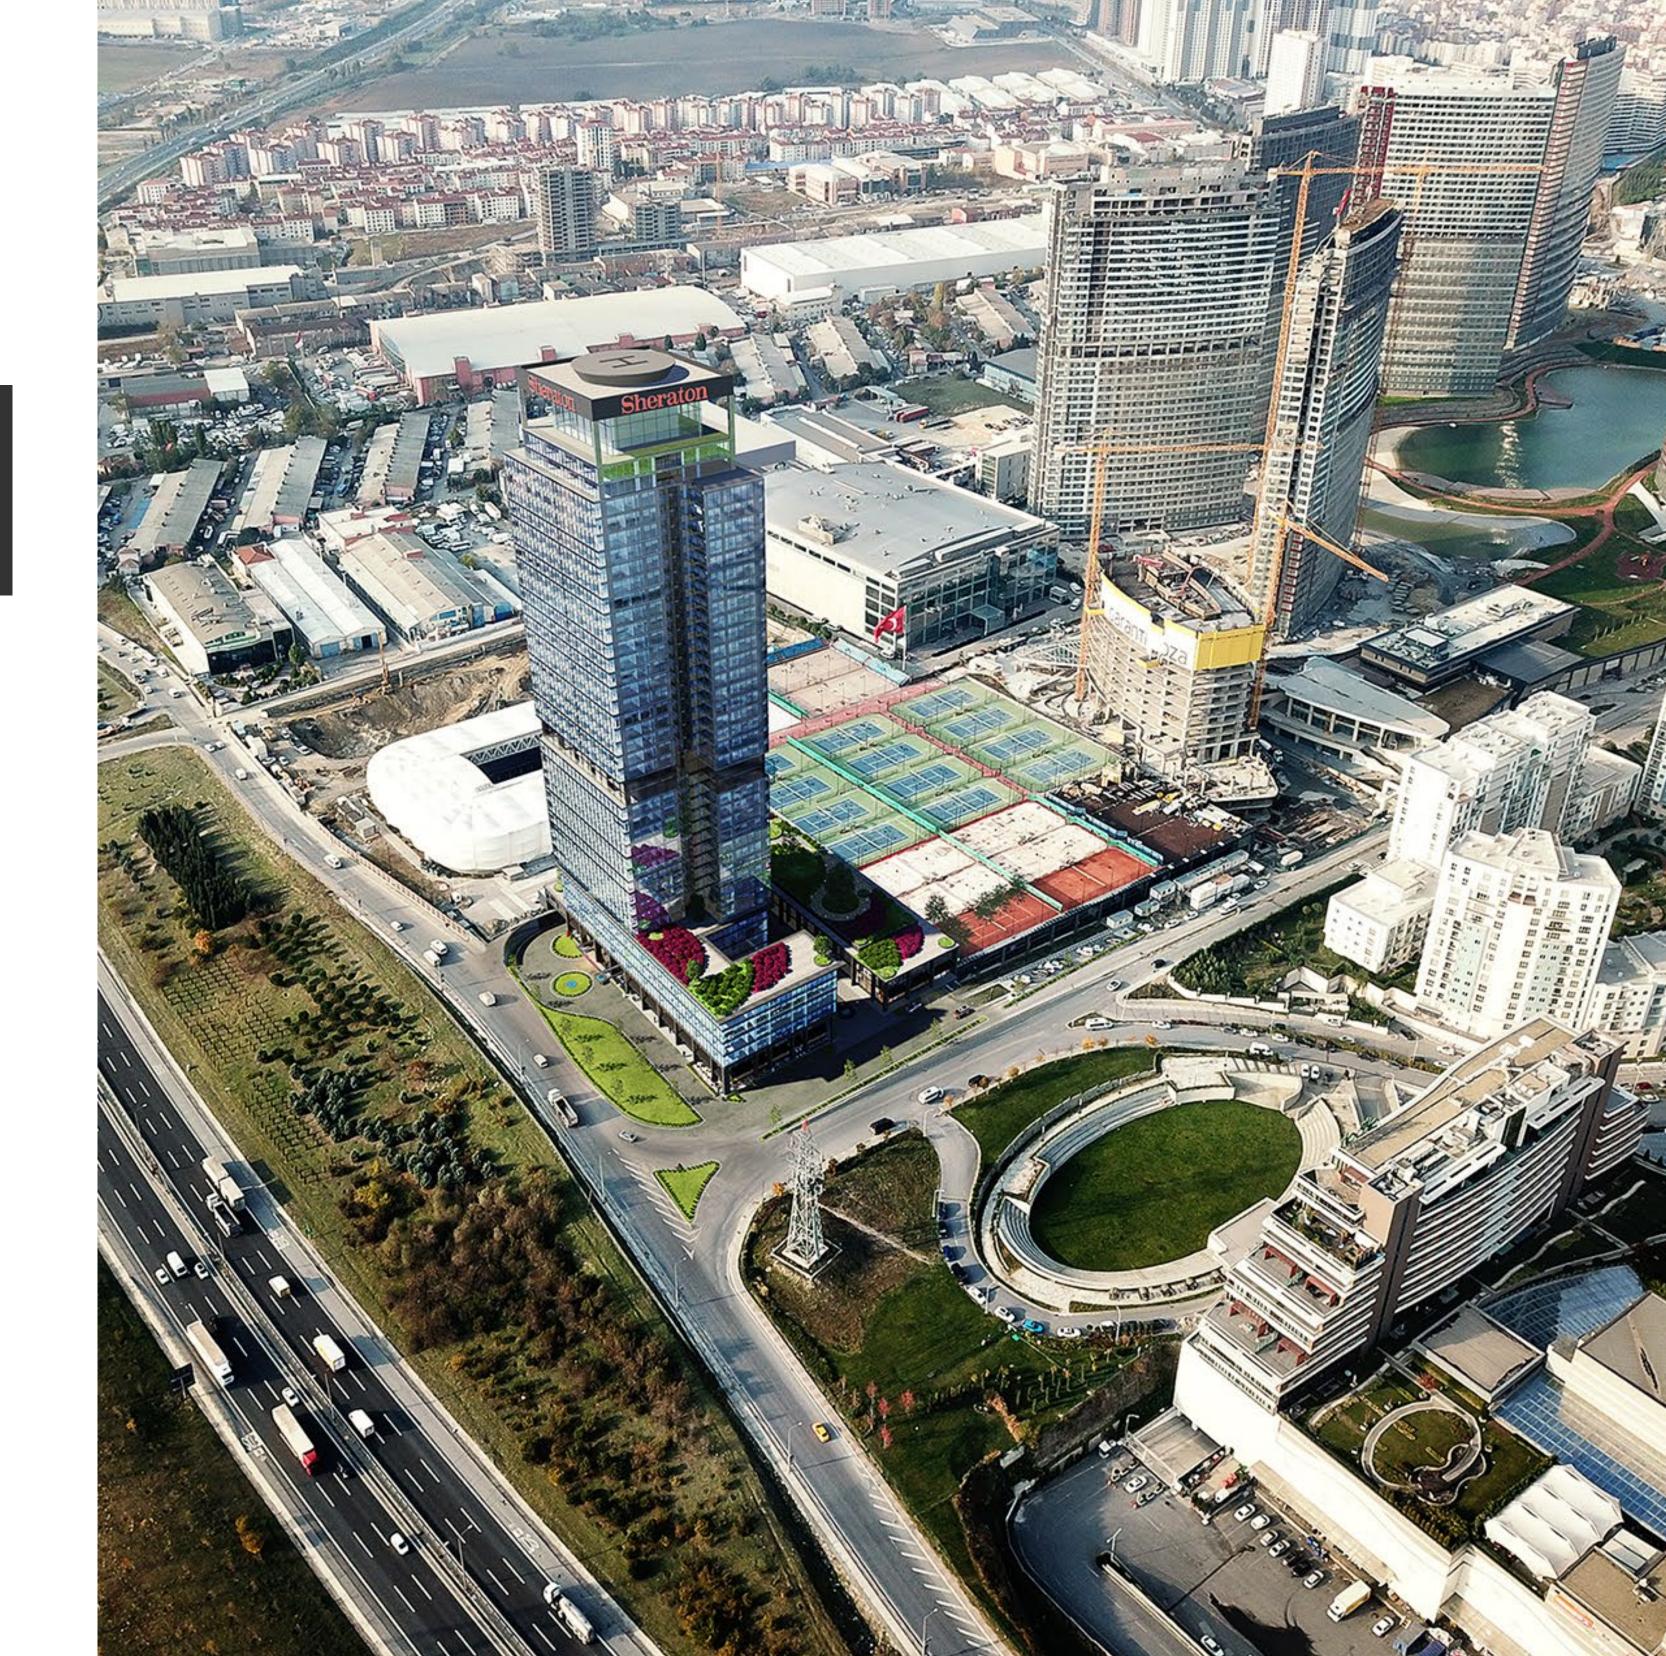

#### About Location:

- \* In the new designed and modern area in Istanbul (Bahcesehir).
- \* Active area full of shopping centers and Transportations.

### Nearby:

- \* 500 meter to the new metro station which is going to be ready in February 2021.
- \* 200 meter to AK Bati shopping center
- \* 300 meter to TEM highway.
- \* 30 minutes to Istanbul airport.
- \* 2 minutes from the second biggest tennis field in the world.
- \* 10 minutes to Tuyap the biggest center for exhibitions in Turkey .
- \* 40 minutes to taksim square
- \* Near one of the Best hospitals in Istanbul liv hospital.
- \* 25 minutes to the Marmara Sea.