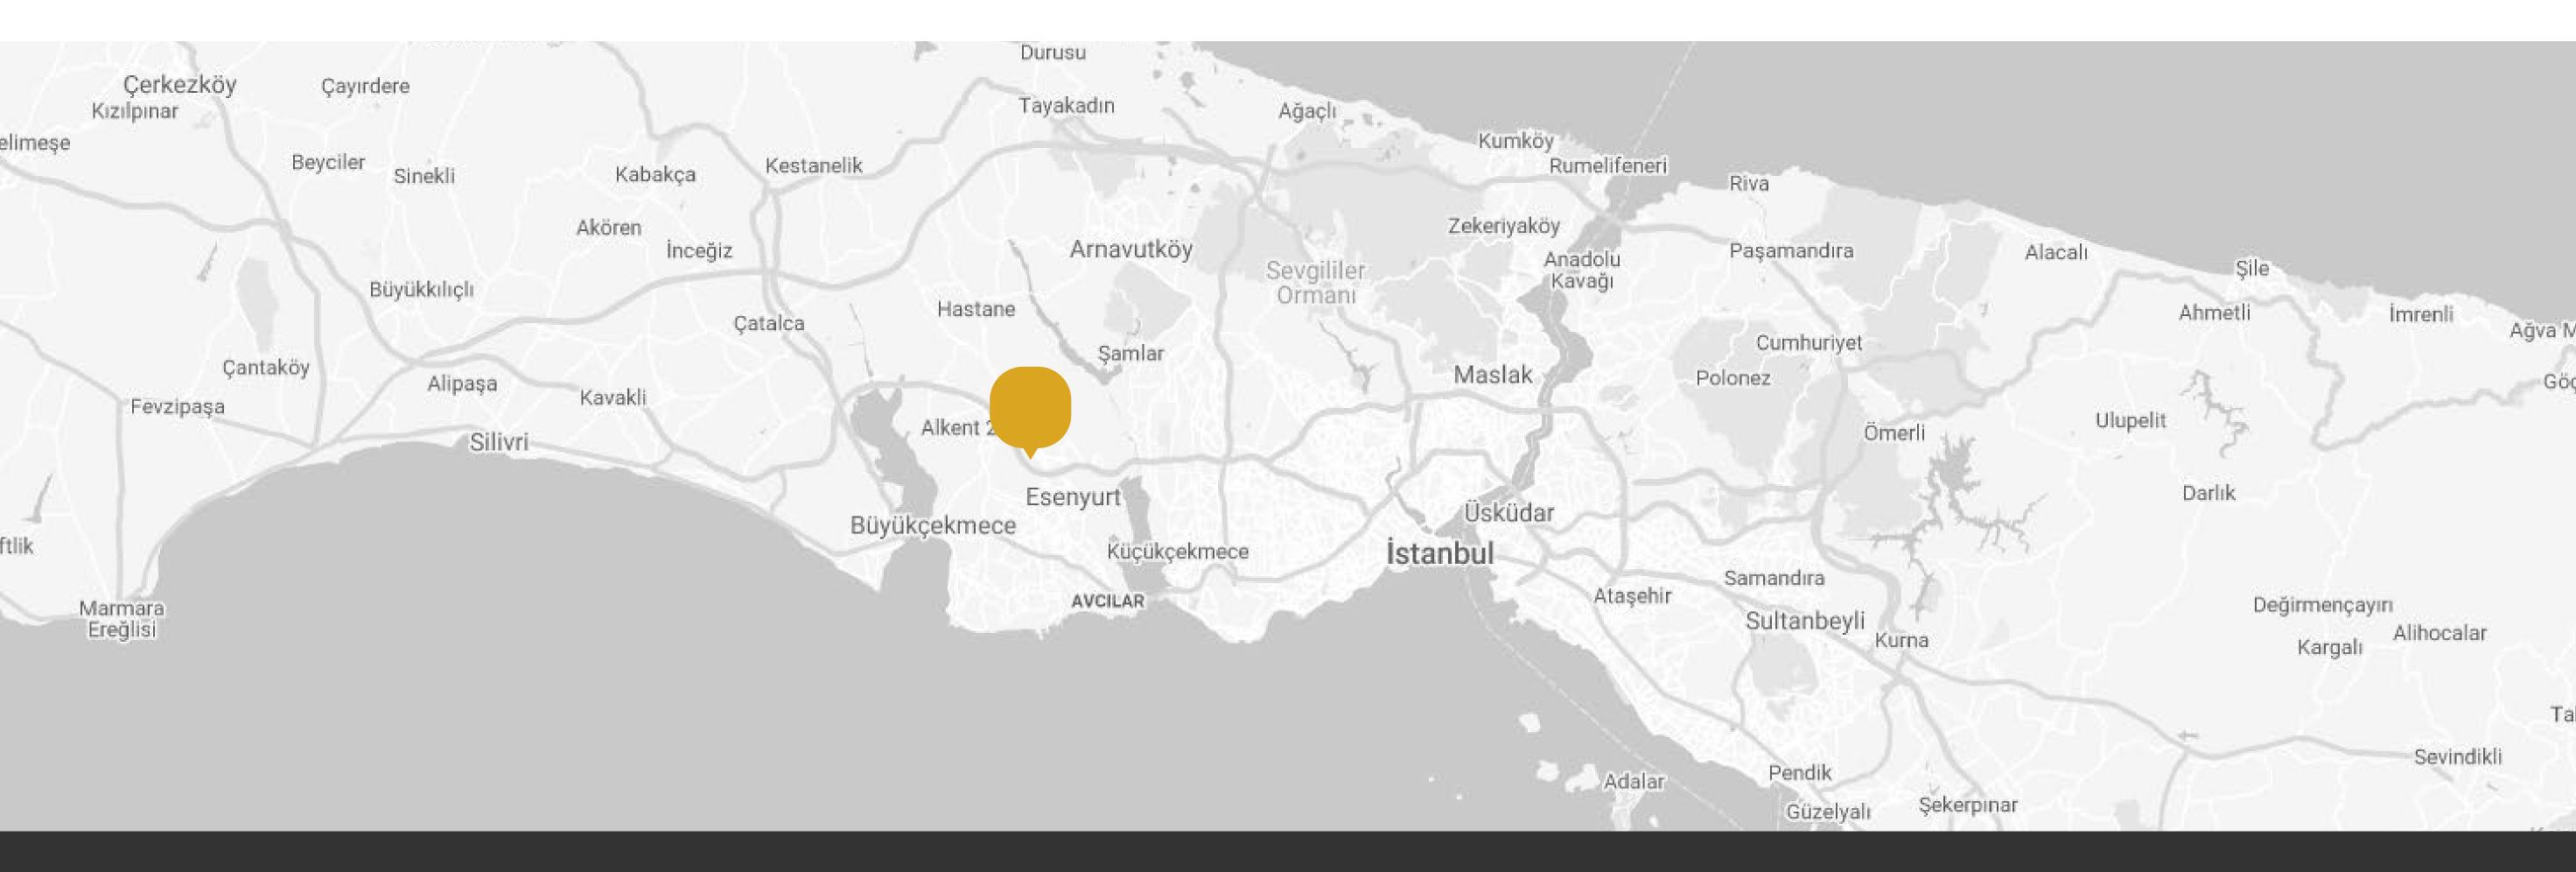

#### About Location:

- \* In the new designed and modern area in Istanbul (Bahcesehir).
- \* Active area full of shopping centers and Transportations.

### Nearby:

- \* 500 meter to the new metro station which is going to be ready in February 2021.
- \* 200 meter to AK Bati shopping center
- \* 300 meter to TEM highway.
- \* 30 minutes to Istanbul airport.
- \* 2 minutes from the second biggest tennis field in the world.
- \* 10 minutes to Tuyap the biggest center for exhibitions in Turkey .
- \* 40 minutes to taksim square
- \* Near one of the Best hospitals in Istanbul liv hospital.
- \* 25 minutes to the Marmara Sea.