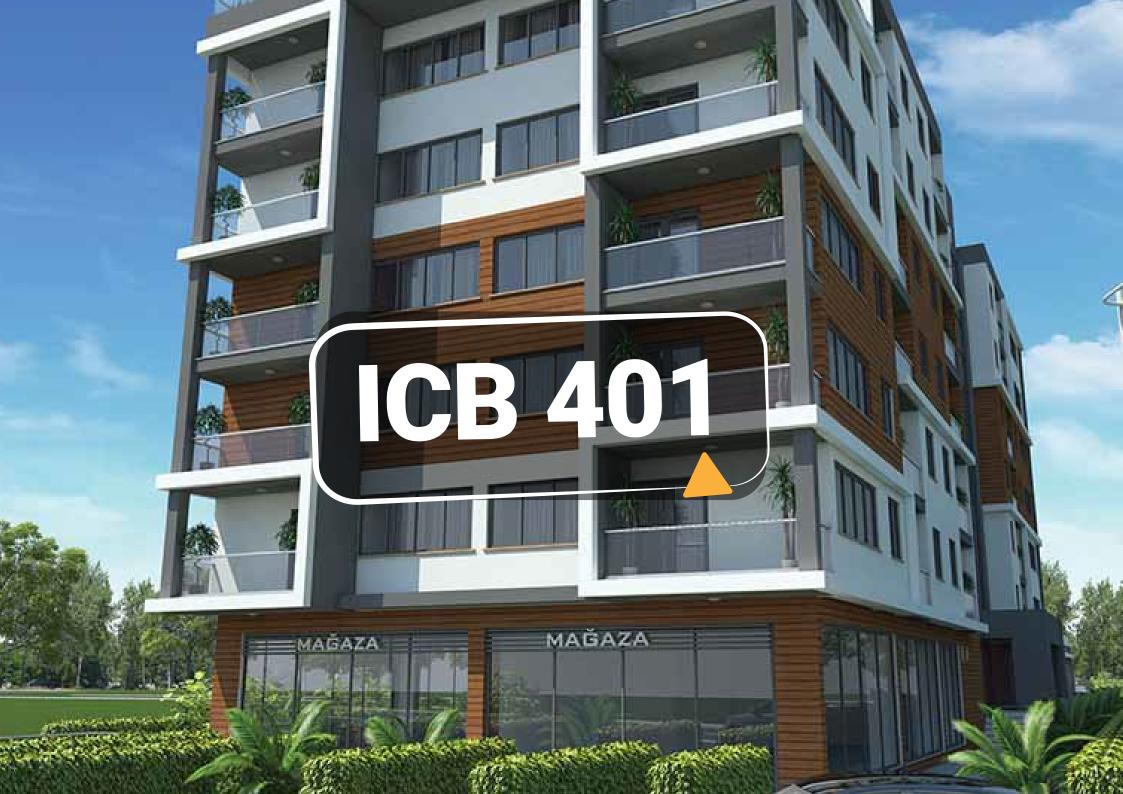

Invest in Turkey (Edirne) with 7% annual return

**Starting Prices** 

250,000TL

**Total area: 56 square meters** 

Saloon and kitchen: 19.98 meters

1+1

Bedroom: 11.42m

Bathroom: 4.38 m

Balcony: 3.98 m

**Total area: 74 square meters** 

Saloon and kitchen: 19.98 meters

Bedroom: 11.53 m

Bedroom: 11.58 meters

Bathroom: 4.27 m

The balloon: 5.66 m

2+1