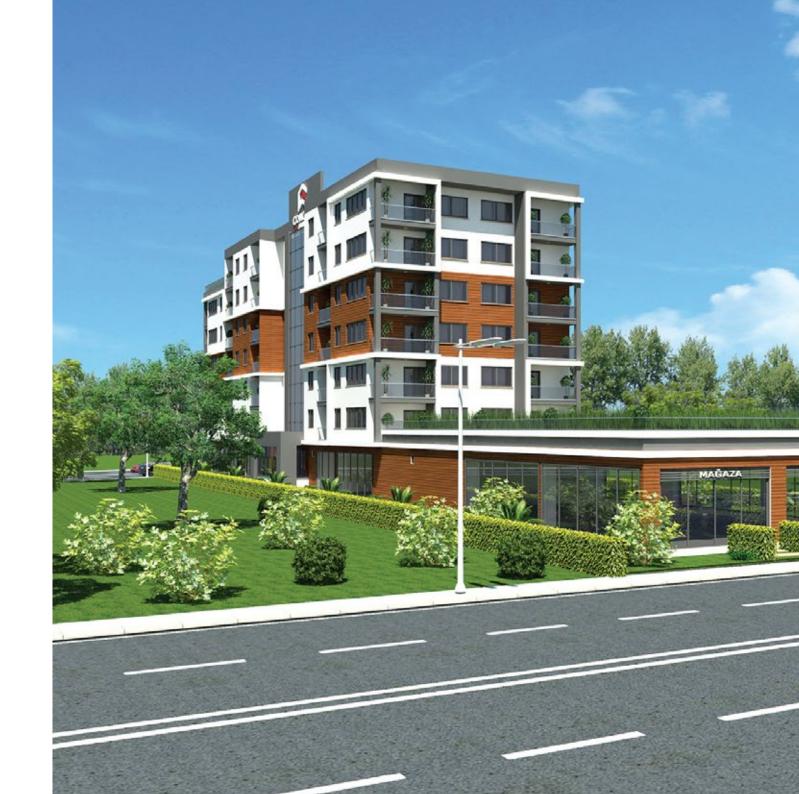

Invest in Turkey (Edirne) with 7% annual return

**Starting Prices** 

250,000TL

**Total area: 56 square meters** 

Saloon and kitchen: 19.98 meters

1+1

Bedroom: 11.42m

Bathroom: 4.38 m

Balcony: 3.98 m

**Total area: 74 square meters** 

Saloon and kitchen: 19.98 meters

Bedroom: 11.53 m

Bedroom: 11.58 meters

Bathroom: 4.27 m

The balloon: 5.66 m

2+1

## **FACILITIES**