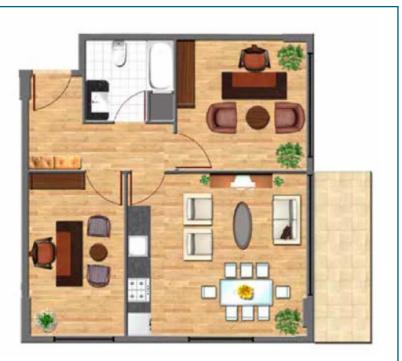

Invest in Turkey (Edirne) with 7% annual return

**Starting Prices** 

250,000TL

**Total area: 56 square meters** 

Saloon and kitchen: 19.98 meters

1+1

Bedroom: 11.42m

Bathroom: 4.38 m

Balcony: 3.98 m

**Total area: 74 square meters** 

Saloon and kitchen: 19.98 meters

Bedroom: 11.53 m

Bedroom: 11.58 meters

Bathroom: 4.27 m

The balloon: 5.66 m

2+1