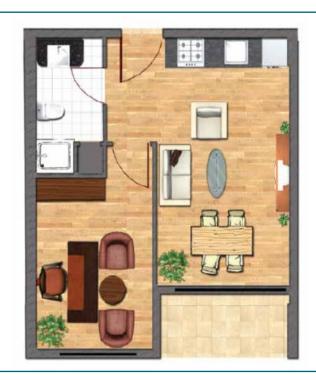

Invest in Turkey (Edirne) with 7% annual return

**Starting Prices** 

250,000TL

**Total area: 56 square meters** 

Saloon and kitchen: 19.98 meters

1+1

Bedroom: 11.42m

Bathroom: 4.38 m