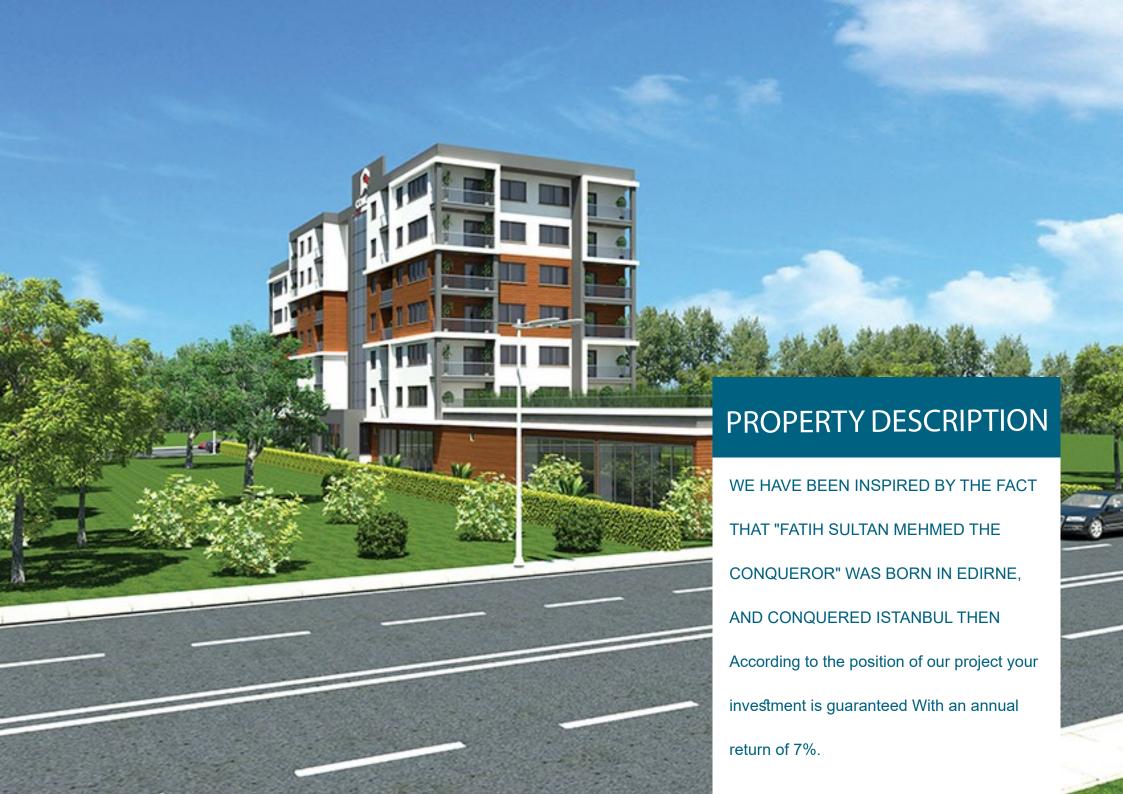

Invest in Turkey (Edirne) with 7% annual return

**Starting Prices** 

250,000TL

**Total area: 56 square meters** 

Saloon and kitchen: 19.98 meters

1+1

Bedroom: 11.42m

Bathroom: 4.38 m