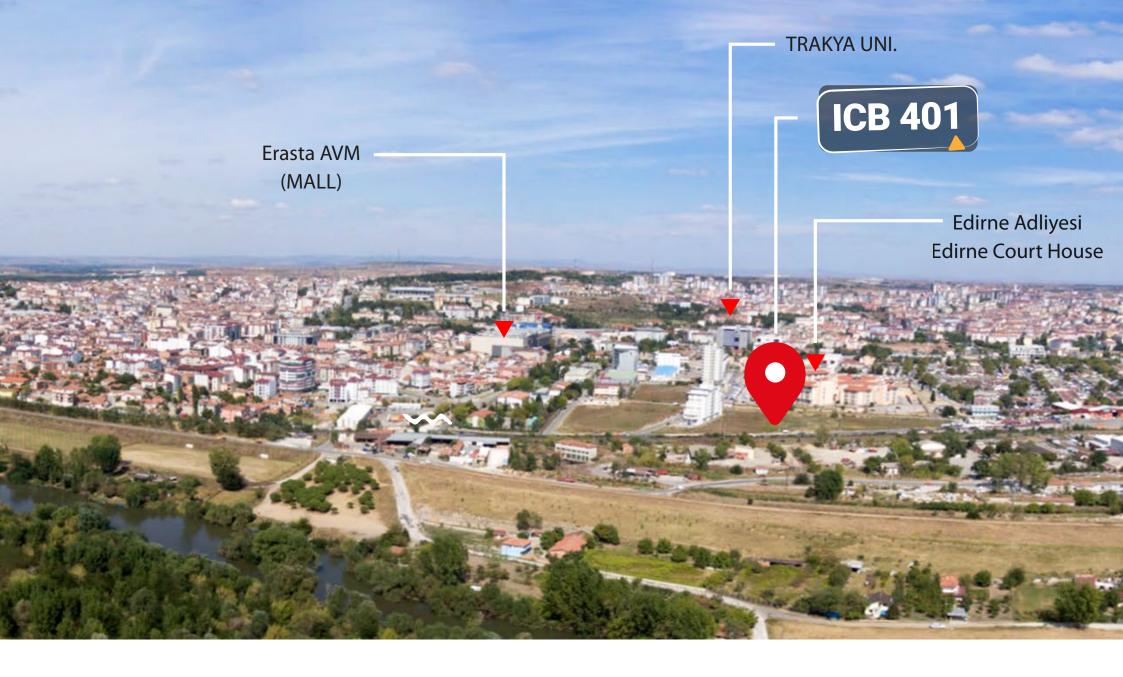

Invest in Turkey (Edirne) with 7% annual return





**Starting Prices** 

250,000TL









**Total area: 56 square meters** 

Saloon and kitchen: 19.98 meters

1+1

Bedroom: 11.42m

Bathroom: 4.38 m

Balcony: 3.98 m



**Total area: 74 square meters** 

Saloon and kitchen: 19.98 meters

Bedroom: 11.53 m

Bedroom: 11.58 meters

Bathroom: 4.27 m

The balloon: 5.66 m

2+1



## **FACILITIES**













## **ABOUT EDIRNE**

Edirne is an old city where firstly Trak community had settled and then used by the Roman empire as a fortress, and had become the capital city of the Ottoman Empire for almost 100 years. There are many historical, cultural and tourism values including two UNESCO world cultural heritage in the city.

Selimiye Mosque, Kırkpınar Oil Wrestling which is the oldest tradi