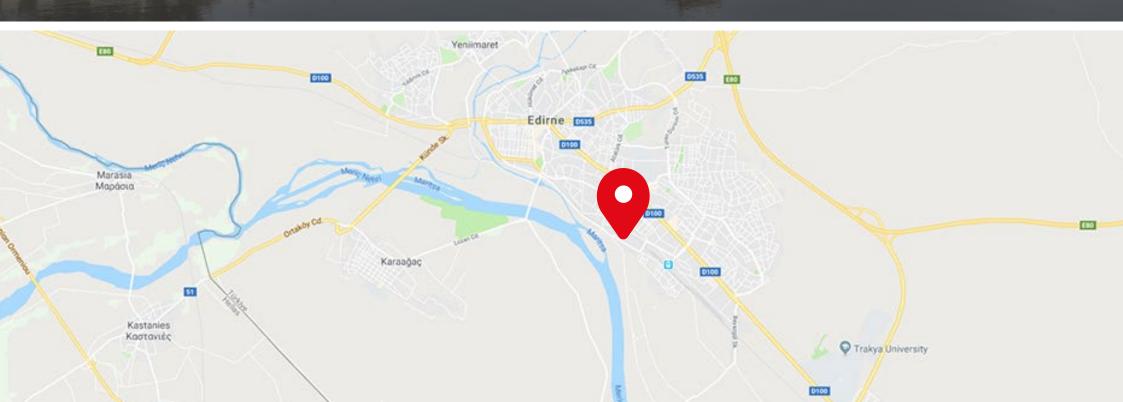

## **ABOUT EDIRNE**

Edirne is an old city where firstly Trak community had settled and then used by the Roman empire as a fortress, and had become the capital city of the Ottoman Empire for almost 100 years. There are many historical, cultural and tourism values including two UNESCO world cultural heritage in the city.

Selimiye Mosque, Kırkpınar Oil Wrestling which is the oldest traditional sport, and Kakava Festival are just some of the cultural values in Edirne.

Meric, Tunca, and Arda rivers are the junction of the border of Bulgaria, Greece, Turkey and this makes the city outstanding geographically.

Besides the cultural tourism, special interest tourism (bird-watching, agro-tourism, festival tourism etc.) can be promoted and marketed in the national and international area.