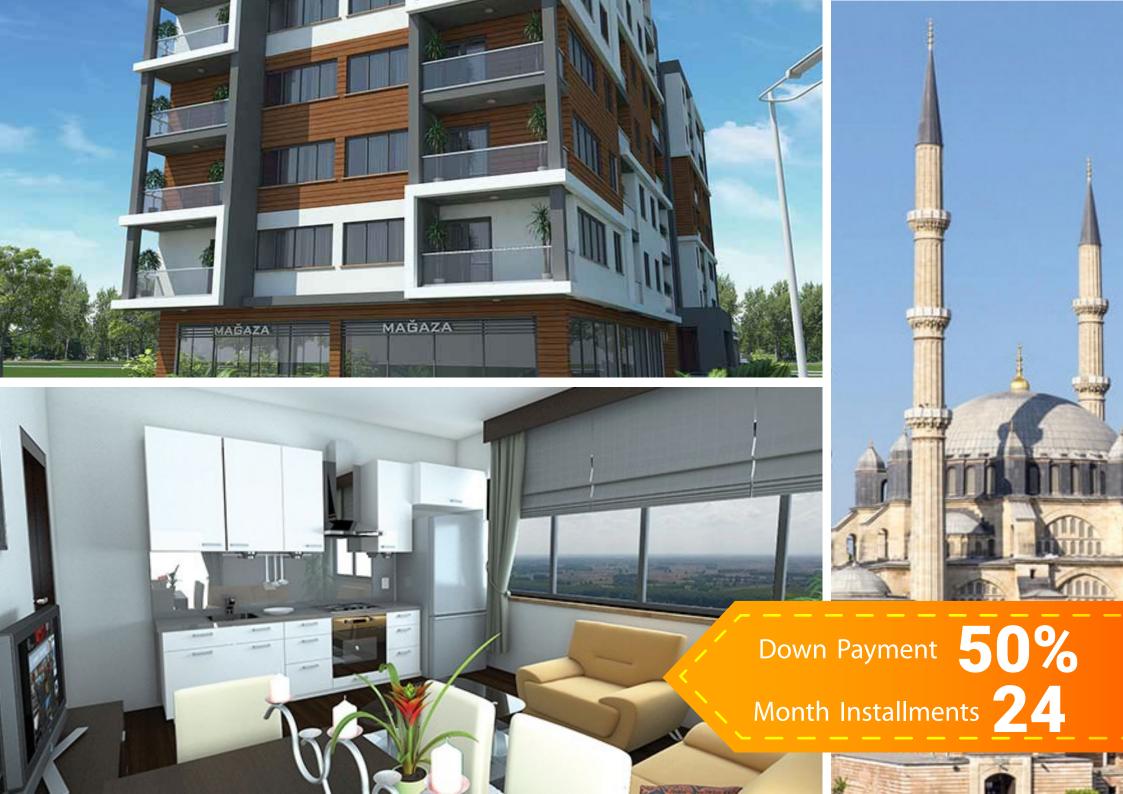

## **ABOUT EDIRNE**

Edirne is an old city where firstly Trak community had settled and then used by the Roman empire as a fortress, and had become the capital city of the Ottoman Empire for almost 100 years. There are many historical, cultural and tourism values including two UNESCO world cultural heritage in the city.

Selimiye Mosque, Kırkpınar Oil Wrestling which is the oldest traditional sport, and Kakava Festival are just some of the cultural values in Edirne.

Meric, Tunca, and Arda rivers are the junction of the border of Bulgaria, Greece, Turkey and this makes the city outstanding geographically.